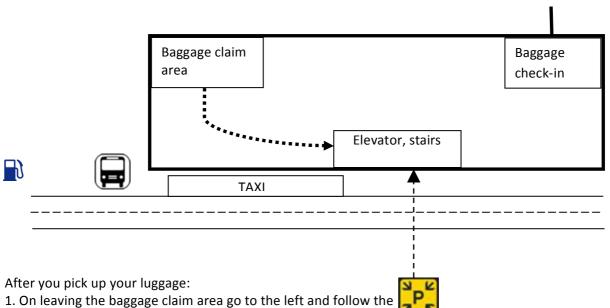

### PICK UP YOUR CAR at La Palma

### **MONTA RENT A CAR**

If you can't find us: (1) +34 - 649410082/-84 / -85

- 2. Take the elevator or stairs to Park Deck S-2 (Press Button S2)
- 3. On arrival at park deck S-2, please go to the **A-zone**, where you'll find the **Parking Meeting Point**

- 4. At the Meeting Point, Monta employees will be waiting for you to formalise the contract, hand over the car key and explain the car's operation and its return.
- Please don't forget your driving license.
- Payment on delivery, preferably in cash, EC-Maestro, Master Card or Visa.