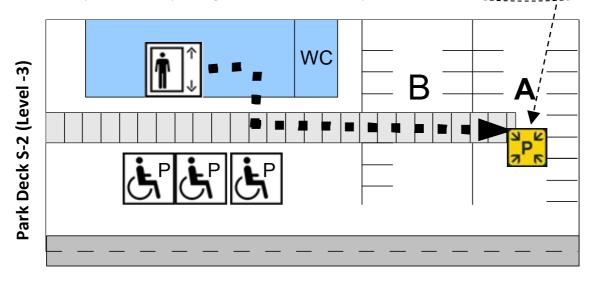

### **MONTA RENT A CAR**

If you can't find us: (1) +34 - 649410082/-84 / -85

- 2. Take the elevator or stairs to Park Deck S-2 (Press Button S2)
- 3. On arrival at park deck S-2, please go to the **A-zone**, where you'll find the **Parking Meeting Point**

- 4. At the Meeting Point, Monta employees will be waiting for you to formalise the contract, hand over the car key and explain the car's operation and its return.
- Please don't forget your driving license.
- Payment on delivery, preferably in cash, EC-Maestro, Master Card or Visa.